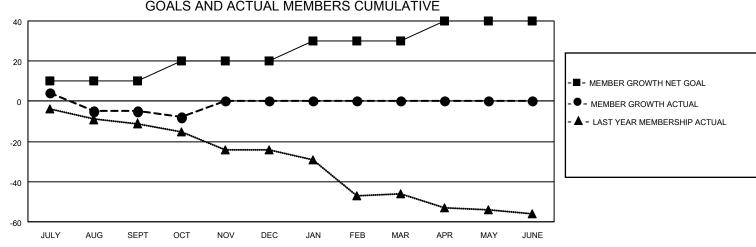

|                                     |              |     |               | MC  | NTHLY     | MEM  | 1BERS         | HIP                   | PRO         | GRE  | ESS R                                                                                                       | EPOF | RT                        |       |                                                    |
|-------------------------------------|--------------|-----|---------------|-----|-----------|------|---------------|-----------------------|-------------|------|-------------------------------------------------------------------------------------------------------------|------|---------------------------|-------|----------------------------------------------------|
| LOCATION NORTH CAROLINA Distri      |              |     |               |     |           |      | trict 3       | ct 31 N               |             |      |                                                                                                             |      | Results as of: 10/31/2021 |       |                                                    |
| Clubs                               |              |     |               |     |           |      |               | Members               |             |      |                                                                                                             |      |                           |       |                                                    |
| RESULTS FOR 2021-2022               |              |     |               |     |           |      |               | RESULTS FOR 2021-2022 |             |      |                                                                                                             |      |                           |       |                                                    |
| QUAF                                | QUARTER      |     | NEW CLUB GOAL |     | NEW CLUBS | DROF | DROPPED CLUBS |                       | UARTER      | MEM  | MBER GRO'<br>GOAL                                                                                           |      | MEMBER GRO<br>ACTUAL      |       | DROPPED<br>MEMBERS ACTUAL<br>(including transfers) |
| JULY/                               | ULY/AUG/SEPT |     | 0             |     | 0         |      | 0             | JL                    | ILY/AUG/S   | SEPT | 10                                                                                                          |      | 31                        |       | 31                                                 |
| OCT/N                               | OCT/NOV/DEC  |     | 0             |     | 0         |      | 0             | 00                    | OCT/NOV/DE  |      | ; 10                                                                                                        |      | 3                         |       | 6                                                  |
| JAN/F                               | AN/FEB/MAR   |     | 0             |     | 0         |      | 0             | <sub>JA</sub>         | JAN/FEB/MAR |      | 10                                                                                                          |      | 0                         |       | 0                                                  |
| APR/N                               | R/MAY/JUNE   |     | 1             |     | 0         |      | 0             | AF                    | PR/MAY/J    | UNE  | 10                                                                                                          |      | 0                         |       | 0                                                  |
| 0.6                                 |              |     |               |     |           |      |               |                       |             |      | - ■ - CURRENT YEAR GOALS FOR NEW CLUBS - ● - CURRENT YEAR ACTUAL NEW CLUBS - ▲ - LAST YEAR ACTUAL NEW CLUBS |      |                           |       |                                                    |
| 0.2                                 |              |     |               |     |           |      |               |                       |             |      |                                                                                                             |      |                           |       |                                                    |
| <sub>0</sub> [                      | JULY         | AUG | SEPT          | ОСТ | NOV       | DEC  |               | EB                    | MAR         | APR  | MAY                                                                                                         | JUNE |                           |       |                                                    |
| GOALS AND ACTUAL MEMBERS CUMULATIVE |              |     |               |     |           |      |               |                       |             |      |                                                                                                             |      |                           |       |                                                    |
|                                     |              |     |               | _   | _         |      |               | -                     | -           |      |                                                                                                             |      |                           |       |                                                    |
| 20                                  |              | -   |               |     |           |      |               |                       |             |      |                                                                                                             |      | -■- MEMBER GI             | ROWTH | NET GOAL                                           |